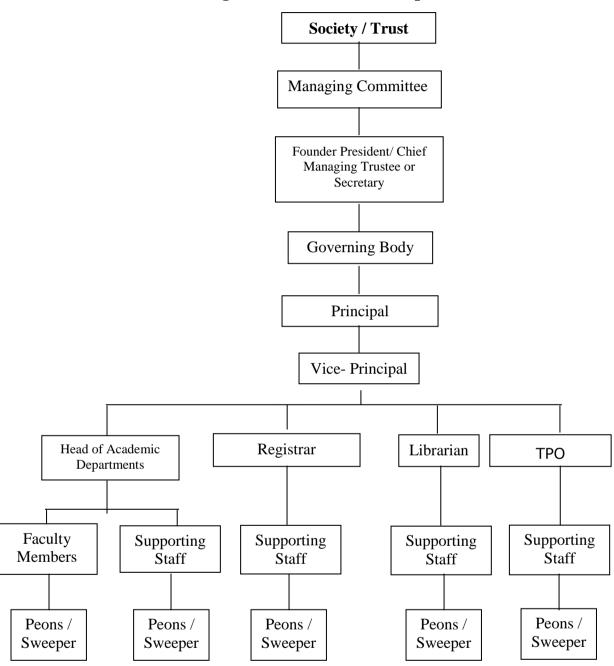

#### Organizational chart and processes

| Student feedback mechanism on institutional Governance / faculty performance |                                                               | Suggestion Box kept in front of Principal Cabin & HOD Cabin                                             |  |  |
|------------------------------------------------------------------------------|---------------------------------------------------------------|---------------------------------------------------------------------------------------------------------|--|--|
| 10.11                                                                        | Grievance redressal mechanism for faculty, staff and students | Interacts with students every Semester.  QAP of Principal, Vice- Principal, HOD's  Committee comprising |  |  |