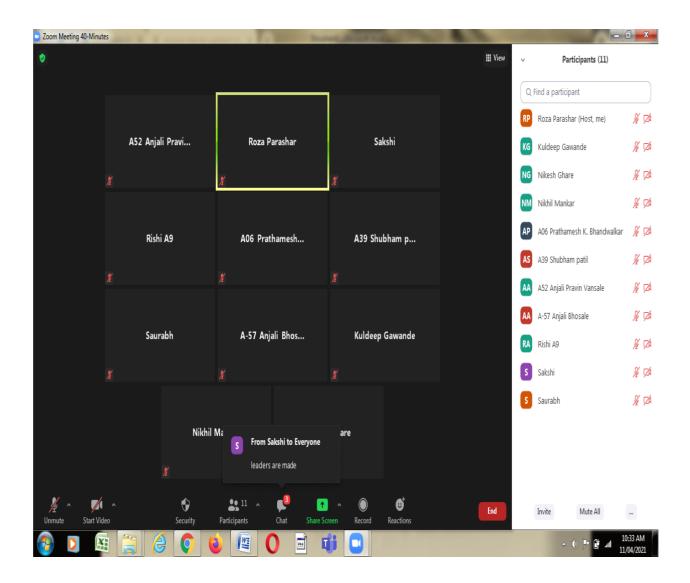

### GD- Social media is killing creativity.

Group Discussion Topic: "Leaders are born or made"

Mentor: Dr.Roza Parashar

Time:10 am to 11am

Day :Sunday ,Date : 11th April 2021